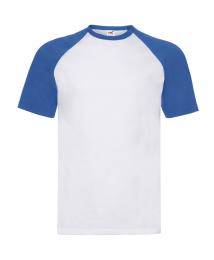

#### VALUEWEIGHT SHORT SLEEVE BASEBALL T 061026

# Description

Contrast colour bound neck in cotton/LYCRA® rib •

BLUE

Fine knit gauge for enhanced printability