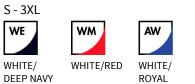

## Packing

100% cotton, Colour – 165g/ m²

```
72, (36 size 3XL)
```

TH WHITE/ BLACK